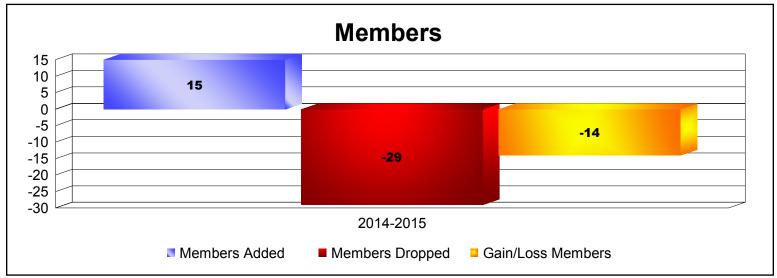

**Disbanded Districts**As of June 2015 Cumulative

| Year      | New<br>Clubs | Dropped<br>Clubs | Gain/<br>Loss<br>Clubs | New<br>Members | Charter<br>Members | Reinstate<br>Members | Transfer<br>Members | Total<br>Member<br>Added | Total<br>Members<br>Dropped | Gain/<br>Loss<br>Members |
|-----------|--------------|------------------|------------------------|----------------|--------------------|----------------------|---------------------|--------------------------|-----------------------------|--------------------------|
| 2014-2015 | 0            | -2               | -2                     | 0              | 1                  | 14                   | 0                   | 15                       | -29                         | -14                      |
| Average   | 0            | -2               | -2                     | 0              | 1                  | 14                   | 0                   | 15                       | -29                         | -14                      |