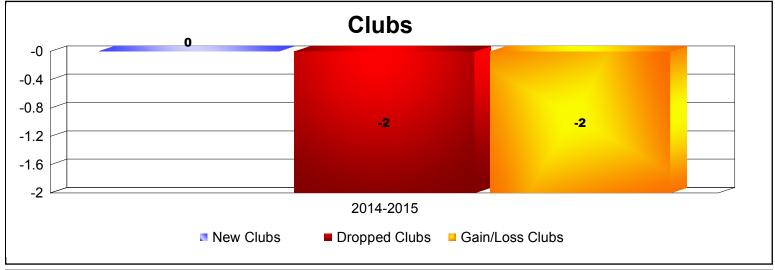

**Disbanded Districts**As of June 2015 Cumulative

| Year      | New<br>Clubs | Dropped<br>Clubs | Gain/<br>Loss<br>Clubs | New<br>Members | Charter<br>Members | Reinstate<br>Members | Transfer<br>Members | Total<br>Member<br>Added | Total<br>Members<br>Dropped | Gain/<br>Loss<br>Members |
|-----------|--------------|------------------|------------------------|----------------|--------------------|----------------------|---------------------|--------------------------|-----------------------------|--------------------------|
| 2014-2015 | 0            | -2               | -2                     | 0              | 1                  | 14                   | 0                   | 15                       | -29                         | -14                      |
| Average   | 0            | -2               | -2                     | 0              | 1                  | 14                   | 0                   | 15                       | -29                         | -14                      |